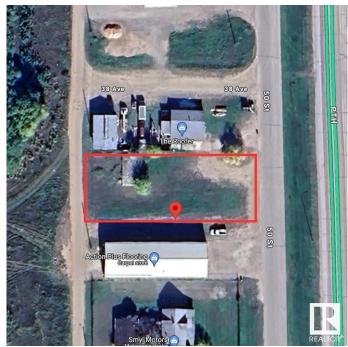

### \$400,000

0 Bedroom, 0.00 Bathroom, Land Commercial on 0.00 Acres

Cold Lake South, Cold Lake, AB

PRIME HIGHWAY EXPOSURE! Currently zoned as C2 - ARTERIAL COMMERCIAL providing a multitude of business ventures! All services are in back alley and have to be brought into lots. Lot Size: 101ft x 170ft