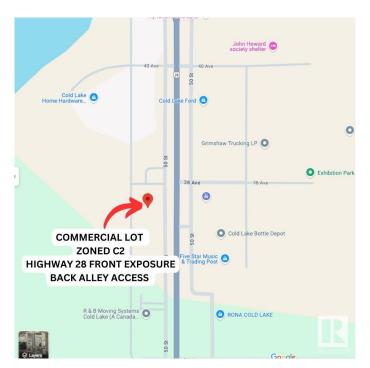

### \$400,000

0 Bedroom, 0.00 Bathroom, Land Commercial on 0.00 Acres

Cold Lake South, Cold Lake, AB

PRIME HIGHWAY EXPOSURE! Currently zoned as C2 - ARTERIAL COMMERCIAL providing a multitude of business ventures! All services are in back alley and have to be brought into lots. Lot Size: 101ft x 170ft