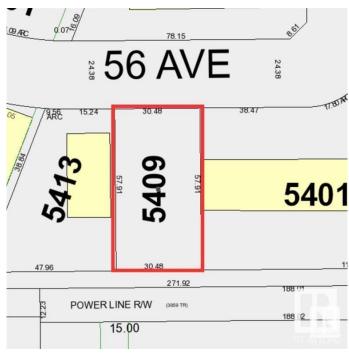

#### \$150,000

0 Bedroom, 0.00 Bathroom, Land Commercial on 0.00 Acres

Cold Lake South, Cold Lake, AB

Business Industrial District. Lot Size: 100ft x 189ft - This lot is zoned for light industrial and related uses, providing a prime opportunity for a variety of businesses. Perfect for entrepreneurs and businesses looking to expand or establish their presence.

## **Community Information**

Address 5409 56 Avenue

Area Cold Lake

Subdivision Cold Lake South

City Cold Lake
County ALBERTA

Province AB

Postal Code T9M 1R6