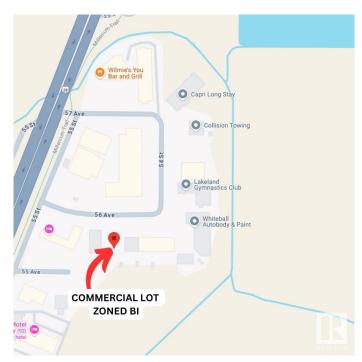

# \$150,000 - 5409 56 Avenue, Cold Lake

MLS® #E4410767

#### \$150,000

0 Bedroom, 0.00 Bathroom, Land Commercial on 0.00 Acres

Cold Lake South, Cold Lake, AB

Business Industrial District. Lot Size: 100ft x 189ft - This lot is zoned for light industrial and related uses, providing a prime opportunity for a variety of businesses. Perfect for entrepreneurs and businesses looking to expand or establish their presence.

## **Community Information**

Address 5409 56 Avenue

Area Cold Lake

Subdivision Cold Lake South

City Cold Lake
County ALBERTA

Province AB

Postal Code T9M 1R6