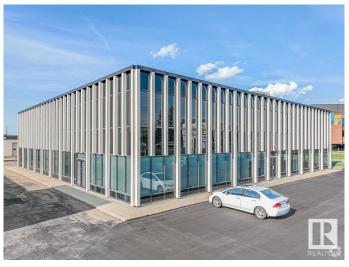

## \$0

0 Bedroom, 0.00 Bathroom, Office on 0.00 Acres

Mcintyre Industrial, Edmonton, AB

Beautiful Office Space, with living plants throughout the common areas. Situated on 51 ave this space is less than 10-minutes drive to Sherwood Park Freeway, Whitemud Drive, and Calgary Trail and Downtown Edmonton in less than a 20-minute drive. Prime office Space ground floor with demising options from 1,350 sq ft net up to 4,105 sq ft net.

## **Essential Information**

MLS® # E4410884

Bathrooms 0.00
Acres 0.00
Year Built 1977
Type Office
Status Active

#### **Exterior**

Exterior Concrete, Precast Construction Concrete, Precast