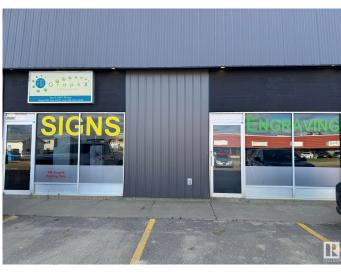

#### \$134,900

0 Bedroom, 0.00 Bathroom, Business on 0.00 Acres

Cold Lake South, Cold Lake, AB

FM Graphx is a well-established, revenue-generating signage business in the Cold Lake area, known for its strong client base and stellar reputation. With years of experience, it has become a trusted name in the community, providing a wide range of quality signage solutions for businesses and individuals alike. This turnkey operation comes complete with all the necessary equipment, stock, and materials to continue operations seamlessly. The current owner is committed to providing a smooth transition and is willing to stay on for training, ensuring a successful handover and continued growth in this thriving market.