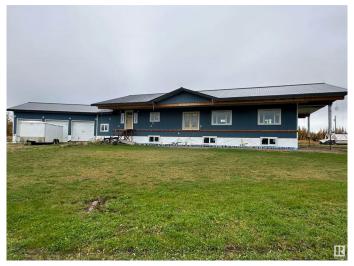

### \$900,000

0 Bedroom, 0.00 Bathroom, Rural on 138.94 Acres

None, Rural Bonnyville M.D., AB

138.94 Acres in La Corey! Half treed and half open, with 2 dugouts as well as good producing water wells. This year the hay/grass was baled. Last year, electric wire held cows, but the existing barbed wire fence will need some TLC. There is a 111x72 shop with 16' lean-to's on each side-both with a gravel base, not heated. The middle interior has 2 drive through bays and is tinned, heated, powered, with a concrete floor. There's a full bathroom and laundry area. Heavy duty insulation, five 220 plugs for air compressors or welders (50 amp). There's a combination of rollup doors and overhead doors. An unfinished house is on site with over 2400 square feet of living space on the main floor, full walkout basement. Triple attached garage. Final Building Inspection was completed in April of 2018, re-inspection is required. It does not have insurance nor warranty. Quality materials are evident, but everything will be sold "as is, where is". Please do not access without appointment.