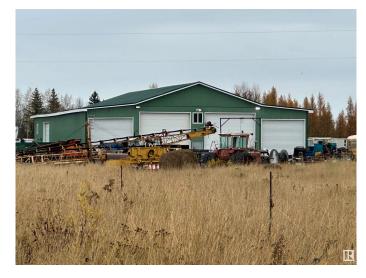

### \$900,000

0 Bedroom, 0.00 Bathroom, Rural on 138.94 Acres

None, Rural Bonnyville M.D., AB

138.94 Acres in La Corey! Half treed and half open, with 2 dugouts as well as good producing water wells. This year the hay/grass was baled. Last year, electric wire held cows, but the existing barbed wire fence will need some TLC. There is a 111x72 shop with 16' lean-to's on each side-both with a gravel base, not heated. The middle interior has 2 drive through bays and is tinned, heated, powered, with a concrete floor. There's a full bathroom and laundry area. Heavy duty insulation, five 220 plugs for air compressors or welders (50 amp). There's a combination of rollup doors and overhead doors. An unfinished house is on site with over 2400 square feet of living space on the main floor, full walkout basement. Triple attached garage. Final Building Inspection was completed in April of 2018, re-inspection is required. It does not have insurance nor warranty. Quality materials are evident, but everything will be sold "as is, where is". Please do not access without appointment.