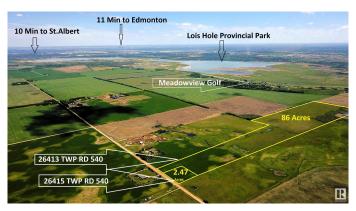

## \$299.900

0 Bedroom, 0.00 Bathroom, Rural on 2.47 Acres

None, Rural Sturgeon County, AB

DREAM ACREAGE - Ideally located at the TOP OF THE HILL just 10 MIN FROM ST.ALBERT, Edmonton or Spruce Grove. BUILD YOUR DREAM HOME with views to the South, ADD A SHOP or a Second Residence, all are PERMITTED UNDER THE ZONING. Newly subdivided 2.47 acres is 100m x 100m. Power and Gas at the road and less than 1km of gravel. GREAT OPPORTUNITY to get into the country and still be close to town. Adjacent 86 Acres of FARM LAND ALSO AVAILABLE - E4411613. High producing soil, seeded to pasture and hay and suitable for grains. Cross fenced and SET UP FOR HORSES with multiple ponds.

#### **Essential Information**

MLS® # E4411612 Price \$299,900

Bathrooms 0.00
Acres 2.47
Type Rural

Sub-Type Vacant Lot/Land

Status Active