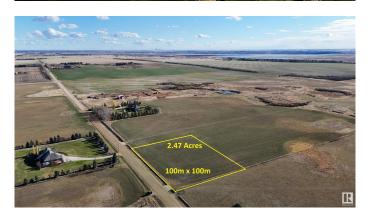

## \$299.900

0 Bedroom, 0.00 Bathroom, Rural on 2.47 Acres

None, Rural Sturgeon County, AB

DREAM ACREAGE - Ideally located at the TOP OF THE HILL just 10 MIN FROM ST.ALBERT, Edmonton or Spruce Grove. BUILD YOUR DREAM HOME with views to the South, ADD A SHOP or a Second Residence, all are PERMITTED UNDER THE ZONING. Newly subdivided 2.47 acres is 100m x 100m. Power and Gas at the road and less than 1km of gravel. GREAT OPPORTUNITY to get into the country and still be close to town. Adjacent 86 Acres of FARM LAND ALSO AVAILABLE - E4411613. High producing soil, seeded to pasture and hay and suitable for grains. Cross fenced and SET UP FOR HORSES with multiple ponds.

#### **Essential Information**

MLS® # E4411612 Price \$299,900

Bathrooms 0.00
Acres 2.47
Type Rural

Sub-Type Vacant Lot/Land

Status Active