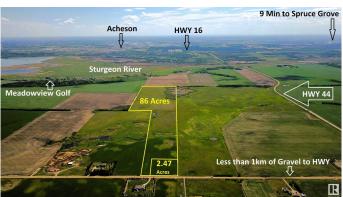

## \$299.900

0 Bedroom, 0.00 Bathroom, Rural on 2.47 Acres

None, Rural Sturgeon County, AB

DREAM ACREAGE - Ideally located at the TOP OF THE HILL just 10 MIN FROM ST.ALBERT, Edmonton or Spruce Grove. BUILD YOUR DREAM HOME with views to the South, ADD A SHOP or a Second Residence, all are PERMITTED UNDER THE ZONING. Newly subdivided 2.47 acres is 100m x 100m. Power and Gas at the road and less than 1km of gravel. GREAT OPPORTUNITY to get into the country and still be close to town. Adjacent 86 Acres of FARM LAND ALSO AVAILABLE - E4411613. High producing soil, seeded to pasture and hay and suitable for grains. Cross fenced and SET UP FOR HORSES with multiple ponds.

#### **Essential Information**

MLS® # E4411612 Price \$299,900

Bathrooms 0.00
Acres 2.47
Type Rural

Sub-Type Vacant Lot/Land

Status Active