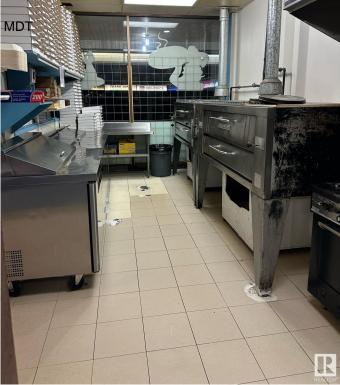

### \$280,000

0 Bedroom, 0.00 Bathroom, Business on 0.00 Acres

Broxton Park, Spruce Grove, AB

Seize the chance to own a thriving pizza and pasta business in a prime location. This beloved eatery has a strong reputation for quality food and exceptional service With a fully equipped kitchen, cozy dining area, and an inviting atmosphere, itâ€<sup>TM</sup>s a perfect place for families and friends to gather. This business has been operating for over 30 years. This turnkey operation features a loyal customer base. Perfect for aspiring restaurateurs or seasoned operators looking to expand.