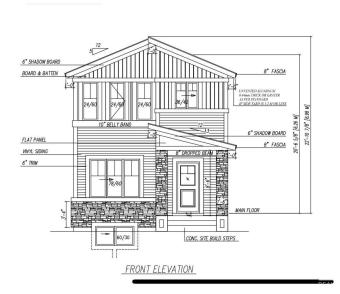

### \$465,500

4 Bedroom, 3.00 Bathroom, 1,636 sqft Single Family on 0.00 Acres

Robinson, Leduc, AB

Welcome to Your dream Home in Robinson, Leduc ,Located just 5 minutes from the international airport and the new airport shopping mall, this stunning new construction offers exceptional value and luxury. This beautiful home features a versatile main floor bedroom and full bathroom, perfect for multi-generational living or a home office. The open layout includes a spacious great room and chef's kitchen, ideal for entertaining. Upstairs, you'II find a large family room, two generous bedrooms, two full bathrooms, and a convenient laundry area plus bonus room perfect for growing families. The unfinished basement with a separate entry offers potential for personalization, making this home a great choice for first time homebuyers , large families and investors. Great opportunity for job to be customize.

## **Essential Information**

MLS® # E4412265 Price \$465,500

Bedrooms 4

Bathrooms 3.00

Full Baths 3

Square Footage 1,636

Acres 0.00

Year Built 2024

## **Exterior**

Exterior Wood, See Remarks

Roof Asphalt Shingles

Construction Wood, See Remarks
Foundation Concrete Perimeter