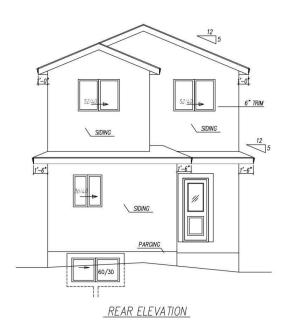

### \$465,500

4 Bedroom, 3.00 Bathroom, 1,636 sqft Single Family on 0.00 Acres

Robinson, Leduc, AB

Welcome to Your dream Home in Robinson, Leduc ,Located just 5 minutes from the international airport and the new airport shopping mall, this stunning new construction offers exceptional value and luxury. This beautiful home features a versatile main floor bedroom and full bathroom, perfect for multi-generational living or a home office. The open layout includes a spacious great room and chef's kitchen, ideal for entertaining. Upstairs, you'II find a large family room, two generous bedrooms, two full bathrooms, and a convenient laundry area plus bonus room perfect for growing families. The unfinished basement with a separate entry offers potential for personalization, making this home a great choice for first time homebuyers , large families and investors. Great opportunity for job to be customize.

## **Exterior**

Exterior Wood, See Remarks

Roof Asphalt Shingles

Construction Wood, See Remarks
Foundation Concrete Perimeter