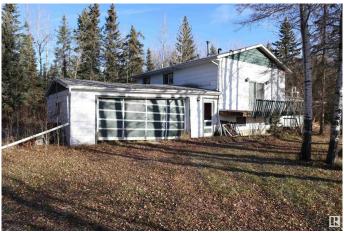

### \$269,000

2 Bedroom, 2.00 Bathroom, 1,445 sqft Rural on 7.17 Acres

None, Rural Parkland County, AB

Located right off the pavement of Hwy 624 this 7.17 acre property is kept secluded with mature trees. This fixer upper home measures 1445.28 sq/ft and is serviced with a drilled well, power, septic, and propane. Two out buildings are also on the property. Enjoy peaceful living just minutes from Drayton Valley. New Shingles on the home installed in 2025.