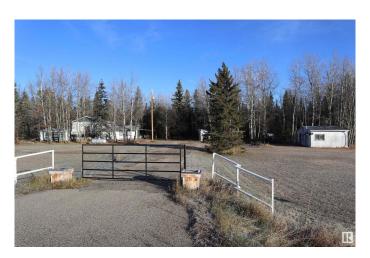

### \$269,000

2 Bedroom, 2.00 Bathroom, 1,445 sqft Rural on 7.17 Acres

None, Rural Parkland County, AB

Located right off the pavement of Hwy 624 this 7.17 acre property is kept secluded with mature trees. This fixer upper home measures 1445.28 sq/ft and is serviced with a drilled well, power, septic, and propane. Two out buildings are also on the property. Enjoy peaceful living just minutes from Drayton Valley. New Shingles on the home installed in 2025.