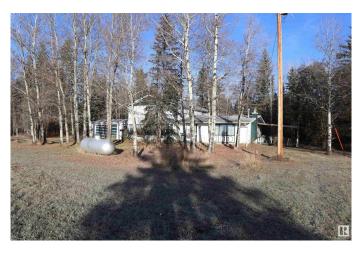

### \$269,000

2 Bedroom, 2.00 Bathroom, 1,445 sqft Rural on 7.17 Acres

None, Rural Parkland County, AB

Located right off the pavement of Hwy 624 this 7.17 acre property is kept secluded with mature trees. This fixer upper home measures 1445.28 sq/ft and is serviced with a drilled well, power, septic, and propane. Two out buildings are also on the property. Enjoy peaceful living just minutes from Drayton Valley. New Shingles on the home installed in 2025.