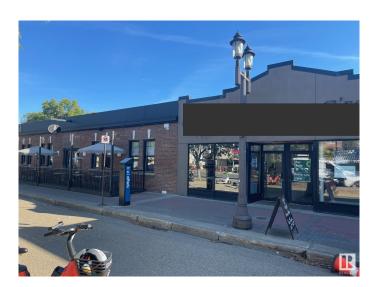

## \$249,000

0 Bedroom, 0.00 Bathroom, Business on 0.00 Acres

Strathcona, Edmonton, AB

Pizza Takeout In A Prime Location On Whyte Avenue. Almost New

MLS® # E4412865 Price \$249,000

Bathrooms 0.00 Acres 0.00