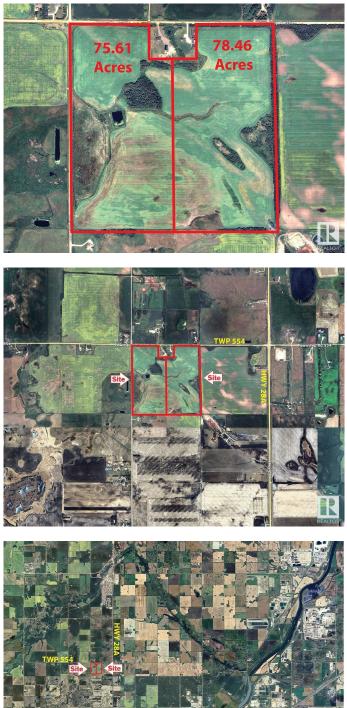

### \$456,000

0 Bedroom, 0.00 Bathroom, Land Commercial on 0.00 Acres

None, Gibbons, AB

The Land is made up of 2 parcels: West: 75.61 Acres: \$439,000 East: 78.46 Acres: \$456,000 TOTAL: 154.07Acres for \$895,000 Features: - Note: these parcels may be purchased separately or both together. -Inside Edmonton-Gibbons Land Corridor ! -Close to Industrial Heartland and Edmonton. Great for Country Residential Estate or Hobby Farm Development or add to existing farm holdings ! -1/2 mile from Major Highway between Edmonton and Fort McMurray !! -Great Road Access from all directions !