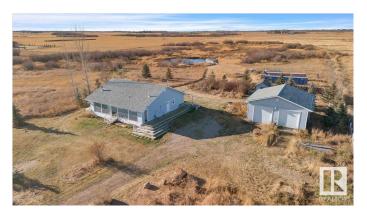

### \$374,900

3 Bedroom, 2.00 Bathroom, 1,534 sqft Rural on 10.01 Acres

None, Rural Sturgeon County, AB

Amazing property minutes from Redwater! 10 acres with pond! Approximately 3 acres is fenced for pasture. There is a great shop equipped with power and two 9 foot doors and 12 foot ceilings is perfect for someone who loves to work on cars or someone who needs it for their business or hobbies. Home could use some TLC or you can start off building something new. All the utilities are here so create your own vision! There is a pond on the property with a dock! Tons of fruit trees; cherry & pear, honey berry bushes, current and blueberry bushes. Perfect hobby farm location!

## **Essential Information**

MLS® # E4413070 Price \$374,900

Bedrooms 3

Bathrooms 2.00

Full Baths 2

Square Footage 1,534

Acres 10.01

Year Built 2002

#### **Exterior**

Exterior Wood

Exterior Features Fruit Trees/Shrubs, Private Setting, Rolling Land, Stream/Pond, Treed

Lot, Partially Fenced

Construction Wood

Foundation Preserved Wood