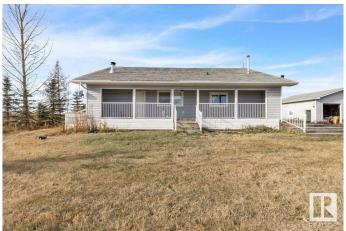

### \$374,900

3 Bedroom, 2.00 Bathroom, 1,534 sqft Rural on 10.01 Acres

None, Rural Sturgeon County, AB

Amazing property minutes from Redwater! 10 acres with pond! Approximately 3 acres is fenced for pasture. There is a great shop equipped with power and two 9 foot doors and 12 foot ceilings is perfect for someone who loves to work on cars or someone who needs it for their business or hobbies. Home could use some TLC or you can start off building something new. All the utilities are here so create your own vision! There is a pond on the property with a dock! Tons of fruit trees; cherry & pear, honey berry bushes, current and blueberry bushes. Perfect hobby farm location!

### **Amenities**

Features Crawl Space, Deck, R.V. Storage

#### **Exterior**

Exterior Wood

Exterior Features Fruit Trees/Shrubs, Private Setting, Rolling Land, Stream/Pond, Treed

Lot, Partially Fenced

Construction Wood

Foundation Preserved Wood