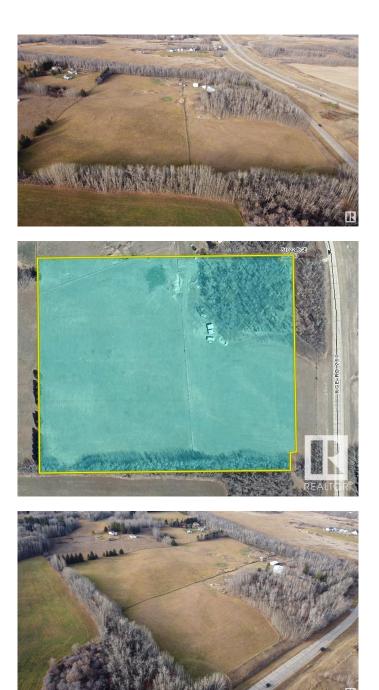

#### \$589,000

0 Bedroom, 0.00 Bathroom, Rural on 16.26 Acres

Aspen Estates (Parkland), Rural Parkland County, AB

Beautiful 16.26 acre property located half mile from the North Saskatchewan River just north of Devon off of Hwy 60. This property has smaller rolling hills and ideal for a walkout, mixed with trees and pasture, already fenced and cross fenced for horses and other farm animals. This lot is also sub-dividable, and makes it a great opportunity in a great location.

# **Essential Information**

| MLS® #    | E4413198        |
|-----------|-----------------|
| Price     | \$589,000       |
| Bathrooms | 0.00            |
| Acres     | 16.26           |
| Туре      | Rural           |
| Sub-Type  | Vacant Lot/Land |
| Status    | Active          |

### **Community Information**

| Address     | 51022 Rge Rd 263         |
|-------------|--------------------------|
| Area        | Rural Parkland County    |
| Subdivision | Aspen Estates (Parkland) |
| City        | Rural Parkland County    |
| County      | ALBERTA                  |
| Province    | AB                       |
| Postal Code | T7Y 1E3                  |

## Exterior

Exterior Features Cross Fenced, Fenced, Private Setting, Rolling Land, Schools, Subdividable Lot, Treed Lot