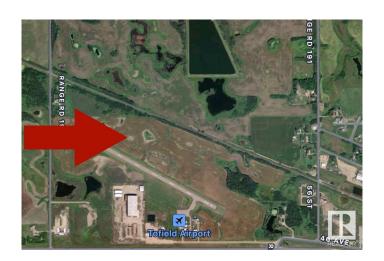

### \$610,000

0 Bedroom, 0.00 Bathroom, Rural on 64.97 Acres

None, Rural Beaver County, AB

64.97 Acres with prime access and highway frontage on highway 14. This land parcel is located on the outskirts of Tofield and has so much potential! Currently zoned urban reserve. Services at road.