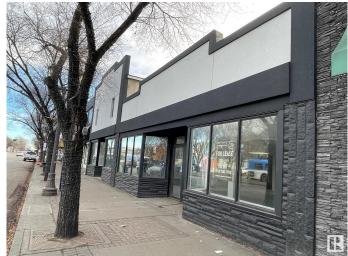

#### \$0

0 Bedroom, 0.00 Bathroom, Retail on 0.00 Acres

Strathcona, Edmonton, AB

Prime Retail Space On Whyte Avenue. This space is 1372 sf. Adjacent units which are 1255 sf and 2177 sf are also available for lease. The units can easily be combined for bigger space requirements. Building has been recently renovated.