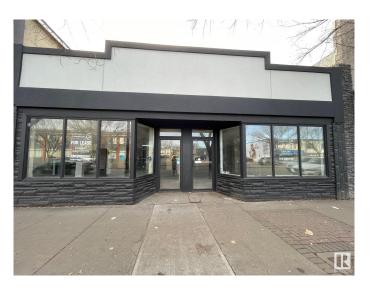

#### \$0

0 Bedroom, 0.00 Bathroom, Retail on 0.00 Acres

Strathcona, Edmonton, AB

Prime Retail Space On Whyte Avenue. This space is 1372 sf. Adjacent units which are 1255 sf and 2177 sf are also available for lease. The units can easily be combined for bigger space requirements. Building has been recently renovated.

#### **Exterior**

Exterior Mixed

Construction Mixed