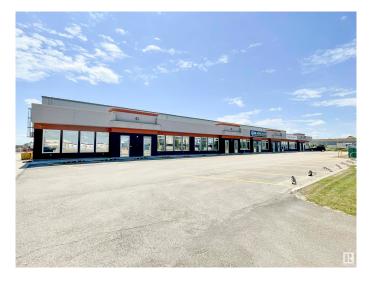

#### \$0

0 Bedroom, 0.00 Bathroom, Industrial on 0.00 Acres

Nisku, Nisku, AB

- 16,802 sq.ft.± office/warehouse available for lease on 1.2 acres± - Two 10 ton bridge cranes - Improved and fenced yard - 18'x18' grade loading bays with make up air and sumps - Easy access to high load corridor, Highway 625, and QEII Highway