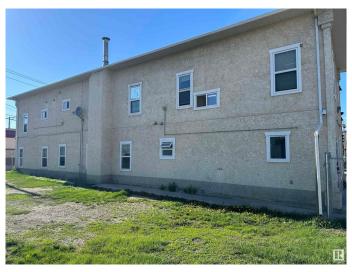

LL OF EDMONTON **CURENTLY GENERATING NET PROFIT OF** \$101.383.78 A YEAR! THIS IS THE TAJ MAHAL OF ROOMING HOMES! Located in Downtown Edmonton this property BOASTS 21 SUITES, 4 BATHROOMS (2 ON EACH FLOOR), COIN OPERATED LAUNDRY, FOB ENTRY and so much more! The lower level is currently used for storage along with office and workshop ALONG WITH IN-FLOOR HEATING IN THE BASEMENT. The average tenant has been long term (8 years on the average) and this property is in very good condition and managed professionally. Current gross revenue is \$141,720.00 and net profits which are\$ 101,383.78 an AMAZING CAP RATE OF JUST OVER 10%! NOW BOASTING NEW SHAW INTERNET, RENT ROLL TO INCREASE ON MARCH 01, 2025

Built in 1926

## **Essential Information**

MLS® # E4414368 Price \$999,900

Bathrooms 0.00







Acres 0.00 Year Built 1926

Type Multi-Family Commercial

Status Active

## **Community Information**

Address 10732 96 Street

Area Edmonton
Subdivision Mccauley
City Edmonton
County ALBERTA

Province AB

Postal Code T5H 2J6

## **Exterior**

Exterior Stucco, Wood Frame Construction Stucco, Wood Frame

#### **Additional Information**

Date Listed November 22nd, 2024

Days on Market 149

Zoning Zone 13

DATA IS DEEMED RELIABLE BUT IS NOT GUARANTEED ACCURATE BY THE REALTORS® ASSOCIATION OF EDMONTON. COPYRIGHT 2025 BY THE REALTORS® ASSOCIATION OF EDMONTON. ALL RIGHTS RESERVED. Trademarks are owned or controlled by the Canadian Real Estate Association (CREA) and identify real estate professionals who are members of CREA (REALTOR®, REALTORS®) and/or the quality of services they provide (MLS®