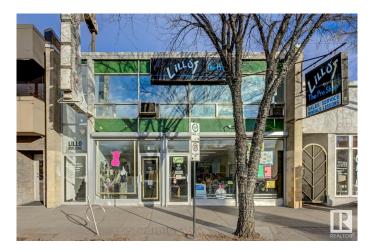

### \$2,350,000

0 Bedroom, 0.00 Bathroom, Retail on 0.00 Acres

Garneau, Edmonton, AB

The Lillo Building, an iconic Edmonton landmark on fabulous Whyte Avenue. Whyte & 109th is one of the busiest intersections in the city, boasting tens of thousands of vehicles and pedestrians daily, visibility and access is unsurpassed. Nearby U of A students and residents citywide frequent Whyte Ave businesses, Edmontons hotspot for dining, shopping, entertainment and lifestyle. The building features over 7800 square feet (main and upper floor) over 2600 basement square feet, two turnkey storefront spaces, both with basements and direct sidewalk access to Whyte Avenue, multiple upstairs retail and/or office spaces with direct sidewalk access and multiple parking spaces with direct alley and rear building access. Recently upgraded and renovated. This is a superb location for your business to call home, an excellent opportunity to property manage as an investment, or both. Don't let this â€~once in a lifetime' property pass you by!

Built in 1957