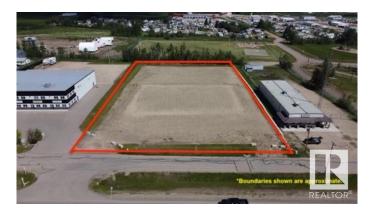

### \$0

0 Bedroom, 0.00 Bathroom, Land Commercial on 0.00 Acres

Drayton Valley, Drayton Valley, AB

2 ACRE lot of Rural Industrial land available for lease @ \$2500/mo plus op expenses. This lot is fully fenced & engineered, compacted clay base structure with Geotextile fabric, & covered with significant gravel. Excellent exposure with easy access to HWY 22, Zoning is Rural Industrial. This 2 Acre parcel is fully fenced as well! There are two direct ingress/egress approaches onto service road on 50 Ave. \*Lease rate of \$2500 per month plus operating costs(\$170+/- per month)\*. The seller is willing to proceed with a potential subdivision of the bare 2 acre parcel if that is preferred, the subdivision process would begin once interest in purchasing is established. (Selling price would be \$460,000 plus GST for the 2+/- fenced acres assuming subdivision approval). With all town services at the property line this property provides a great opportunity to build on. Note:- taxes are approximate.