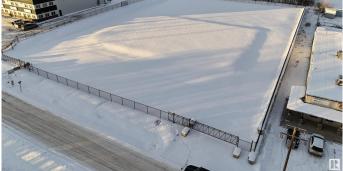

### \$0

0 Bedroom, 0.00 Bathroom, Land Commercial on 0.00 Acres

Drayton Valley, Drayton Valley, AB

2 ACRE lot of Rural Industrial land available for lease @ \$2500/mo plus op expenses. This lot is fully fenced & engineered, compacted clay base structure with Geotextile fabric, & covered with significant gravel. Excellent exposure with easy access to HWY 22, Zoning is Rural Industrial. This 2 Acre parcel is fully fenced as well! There are two direct ingress/egress approaches onto service road on 50 Ave. \*Lease rate of \$2500 per month plus operating costs(\$170+/- per month)\*. The seller is willing to proceed with a potential subdivision of the bare 2 acre parcel if that is preferred, the subdivision process would begin once interest in purchasing is established. (Selling price would be \$460,000 plus GST for the 2+/- fenced acres assuming subdivision approval). With all town services at the property line this property provides a great opportunity to build on. Note:- taxes are approximate.