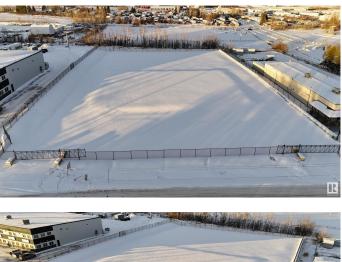

### \$0

0 Bedroom, 0.00 Bathroom, Land Commercial on 0.00 Acres

Drayton Valley, Drayton Valley, AB

2 ACRE lot of Rural Industrial land available for lease @ \$2500/mo plus op expenses. This lot is fully fenced & engineered, compacted clay base structure with Geotextile fabric, & covered with significant gravel. Excellent exposure with easy access to HWY 22, Zoning is Rural Industrial. This 2 Acre parcel is fully fenced as well! There are two direct ingress/egress approaches onto service road on 50 Ave. \*Lease rate of \$2500 per month plus operating costs(\$170+/- per month)\*. The seller is willing to proceed with a potential subdivision of the bare 2 acre parcel if that is preferred, the subdivision process would begin once interest in purchasing is established. (Selling price would be \$460,000 plus GST for the 2+/- fenced acres assuming subdivision approval). With all town services at the property line this property provides a great opportunity to build on. Note:- taxes are approximate.