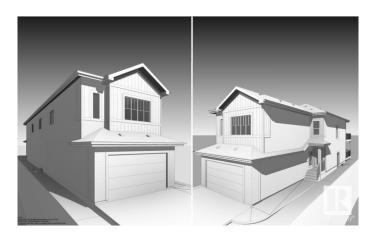

#### \$699,998

4 Bedroom, 3.00 Bathroom, 2,454 sqft Single Family on 0.00 Acres

Erin Ridge, St. Albert, AB

This stunning detached single-family home in the desirable Erin Ridge community of St. Albert offers spacious living and modern comforts. The main floor features an open-to-below living area, a main floor bedroom, and a full bath, along with a well-appointed kitchen and pantry. The dining room opens up to a private deck, perfect for outdoor relaxation. Upstairs, enjoy a spacious bonus room leading to another balcony, along with a dedicated gym/exercise room. The luxurious main bedroom boasts a walk-in closet and a 5-piece ensuite. Two additional bedrooms share a common bathroom. A separate entrance to the basement provides potential for future development or a separate living space. With a double garage and a prime location, this home combines style and practicality for comfortable family living.

Type Single Family

Sub-Type Detached Single Family

Style 2 Storey
Status Active

## **Exterior**

Exterior Wood, Vinyl

Exterior Features Schools, Shopping Nearby

Roof Asphalt Shingles

Construction Wood, Vinyl

Foundation Concrete Perimeter