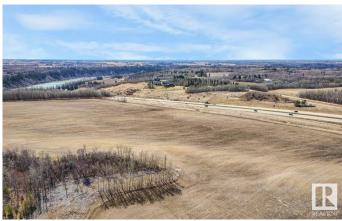

## \$649,000

0 Bedroom, 0.00 Bathroom, Rural on 17.80 Acres

None, Rural Parkland County, AB

Incredible 17.8 Acres! Prime Location with Stunning River View and backing onto a Natural Conservation District, ensuring privacy and beauty. Zoned as Country Residential, this property offers subdivision potential and has already been approved for an RV storage site. The property features new electrical, easy access to Highway 60, and is just a stone's throw from the town of Devon the U of A Botanical Gardens. A rare find, this affordable gem is priced to sellâ€"the perfect place to build your dream home or explore various opportunities!

| County<br>Province<br>Postal Code | ALBERTA<br>AB<br>T7Y 1C6                                               |  |
|-----------------------------------|------------------------------------------------------------------------|--|
| Exterior                          |                                                                        |  |
| Exterior Features                 | Cul-De-Sac, River View, Shopping Nearby, Subdividable Lot, See Remarks |  |
| Additional Information            |                                                                        |  |
| Date Listed                       | December 5th, 2024                                                     |  |
| Days on Market                    | 119                                                                    |  |