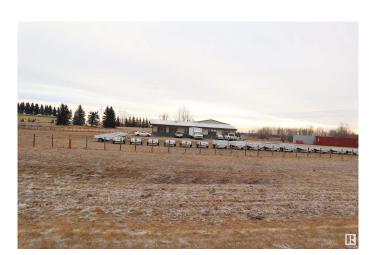

## \$739,000

0 Bedroom, 0.00 Bathroom, Industrial on 0.00 Acres

None, Rural Leduc County, AB

Commercial Building on 12.8 acres Located very close to Genesee. Just off pavement Zoned Highway Commercial District. Within this 4443 sq/ft building is a 49'x38' shop with 2 overhead doors, Retail space, Living space with a Full Kitchen, Bedrooms, Livingroom and More! Yard site is developed to accommodate heavy trucks and machinery. Great visibility from highway for traffic passing by.