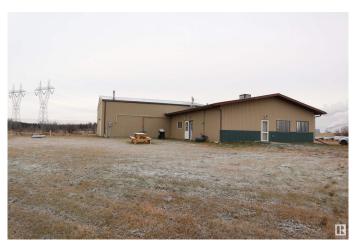

## \$739,000

0 Bedroom, 0.00 Bathroom, Industrial on 0.00 Acres

None, Rural Leduc County, AB

Commercial Building on 12.8 acres Located very close to Genesee. Just off pavement Zoned Highway Commercial District. Within this 4443 sq/ft building is a 49'x38' shop with 2 overhead doors, Retail space, Living space with a Full Kitchen, Bedrooms, Livingroom and More! Yard site is developed to accommodate heavy trucks and machinery. Great visibility from highway for traffic passing by.