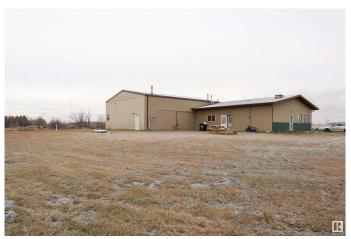

## \$739,000

0 Bedroom, 0.00 Bathroom, Industrial on 0.00 Acres

None, Rural Leduc County, AB

Commercial Building on 12.8 acres Located very close to Genesee. Just off pavement Zoned Highway Commercial District. Within this 4443 sq/ft building is a 49'x38' shop with 2 overhead doors, Retail space, Living space with a Full Kitchen, Bedrooms, Livingroom and More! Yard site is developed to accommodate heavy trucks and machinery. Great visibility from highway for traffic passing by.