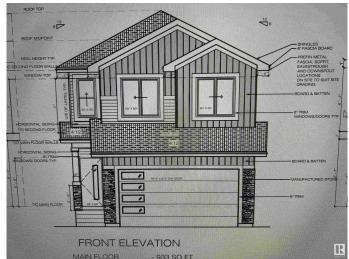

### \$599,000

3 Bedroom, 2.50 Bathroom, 1,851 sqft Single Family on 0.00 Acres

Riverside (St. Albert), St. Albert, AB

Brand new 1850 sq ft 2-Storey. UNDER CONSTRUCTION. Triple pane windows with low E-Argon. Huge windows. Custom finishes with maple hand rails. Butlers pantry. Custom cabinetry with touch ceiling cabinets and quartz counter tops. Custom hood fan insert. Indent ceiling and feature walls. Barn door to den. Master ensuite with custom shower and free standing soaker tub. Bonus room with TV unit. Fireplace unit will tiles surround. jets and shower. Custom flooring with 24x48 tiles, 7 mm LVP flooring and premium carpet. Much more...

#### **Exterior**

Exterior Wood, Stone, Vinyl

Exterior Features Flat Site, Golf Nearby, Level Land, Not Fenced, Park/Reserve,

Playground Nearby, Ravine View

Roof Asphalt Shingles
Construction Wood, Stone, Vinyl
Foundation Concrete Perimeter