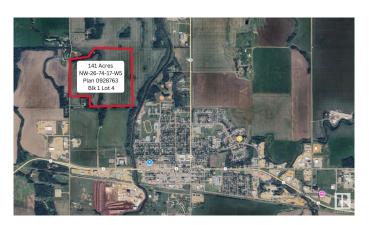

### \$1,390,000

0 Bedroom, 0.00 Bathroom, Land Commercial on 0.00 Acres

High Prairie, High Prairie, AB

MOTIVATED SELLER WITH PRICE REDUCTION!! This is a great opportunity to own 141.34 Acres of land for REDEVELOPMENT into residential use within the Town of High Prairie!! The land is currently fenced and is used for crops. Current owner is willing to lease back farm land until the new buyer is ready to develop land. Excellent access from Highway 2 along RR 172. See photos for High Prairie Development Plans. Additional 23.79 Acres of land available east of this property.