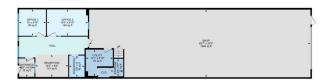

## \$799.000

0 Bedroom, 0.00 Bathroom, Industrial on 0.00 Acres

West Commercial (Leduc), Leduc, AB

High-Visibility Commercial Property with Prime Exposure located in Jubilee Business Center. This steel frame building features a reception area, two offices, and a mezzanine level with a convenient kitchenette, making it ideal for a range of professional and commercial endeavors. Total of 3824 square feet: 2882 square foot main floor with shared office area and warehouse bay. 942 square feet of finished mezzanine space. 10 Ton Crane Ready. LED lighting. 16' (w) X 18' (H) OH door, 26' high ceilings, 3 phase 600V power, radiant heat, floor drain, City water & sewer, natural gas, phone, internet, sprinkler system throughout, security system rough-in. 2 assigned, energized parking stalls with plenty of additional customer parking. Located in Leduc, this property benefits from proximity to major transportation routes and amenities, facilitating ease of access and connectivity. An ideal investment opportunity for businesses looking to establish or expand their presence in a vibrant and growing community.