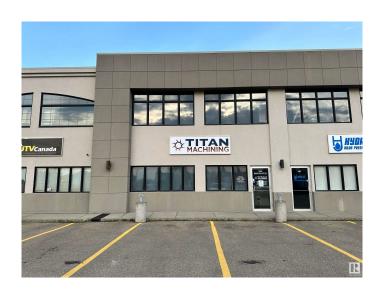

## \$799.000

0 Bedroom, 0.00 Bathroom, Industrial on 0.00 Acres

West Commercial (Leduc), Leduc, AB

High-Visibility Commercial Property with Prime Exposure located in Jubilee Business Center. This steel frame building features a reception area, two offices, and a mezzanine level with a convenient kitchenette, making it ideal for a range of professional and commercial endeavors. Total of 3824 square feet: 2882 square foot main floor with shared office area and warehouse bay. 942 square feet of finished mezzanine space. 10 Ton Crane Ready. LED lighting. 16' (w) X 18' (H) OH door, 26' high ceilings, 3 phase 600V power, radiant heat, floor drain, City water & sewer, natural gas, phone, internet, sprinkler system throughout, security system rough-in. 2 assigned, energized parking stalls with plenty of additional customer parking. Located in Leduc, this property benefits from proximity to major transportation routes and amenities, facilitating ease of access and connectivity. An ideal investment opportunity for businesses looking to establish or expand their presence in a vibrant and growing community.

### **Exterior**

Exterior Steel Frame
Construction Steel Frame