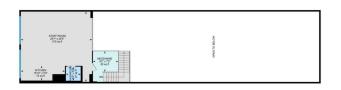

## \$799.000

0 Bedroom, 0.00 Bathroom, Industrial on 0.00 Acres

West Commercial (Leduc), Leduc, AB

High-Visibility Commercial Property with Prime Exposure located in Jubilee Business Center. This steel frame building features a reception area, two offices, and a mezzanine level with a convenient kitchenette, making it ideal for a range of professional and commercial endeavors. Total of 3824 square feet: 2882 square foot main floor with shared office area and warehouse bay. 942 square feet of finished mezzanine space. 10 Ton Crane Ready. LED lighting. 16' (w) X 18' (H) OH door, 26' high ceilings, 3 phase 600V power, radiant heat, floor drain, City water & sewer, natural gas, phone, internet, sprinkler system throughout, security system rough-in. 2 assigned, energized parking stalls with plenty of additional customer parking. Located in Leduc, this property benefits from proximity to major transportation routes and amenities, facilitating ease of access and connectivity. An ideal investment opportunity for businesses looking to establish or expand their presence in a vibrant and growing community.