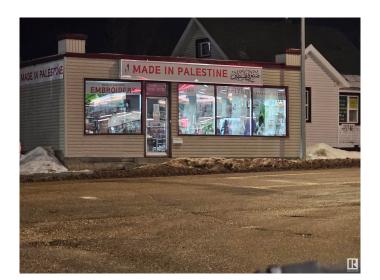

# \$499,000 - 12728 127 Street, Edmonton

MLS® #E4417102

### \$499,000

0 Bedroom, 0.00 Bathroom, Retail on 0.00 Acres

Athlone, Edmonton, AB

stand alone building located at a very busy interstation with lots of parking in the back. The building is well maintained with lots of updates. Space is ideal for daycare or retail shop with some permitted uses as follows: Commercial School Convenience Retail Stores Davtime Child Care Services General Retail Stores Health Services Indoor Amusement Establishments Indoor Participant Recreation Services Minor Eating and Drinking Establishments Minor Veterinary Services Personal Service Shops Professional, Financial and Office Support Services Don't miss out on this amazing opportunity!!