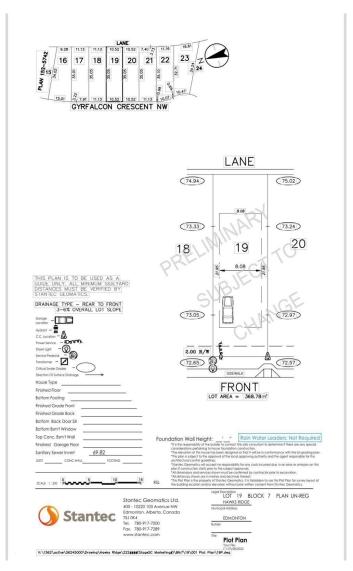

### \$259,900

0 Bedroom, 0.00 Bathroom, Single Family on 0.00 Acres

Hawks Ridge, Edmonton, AB

ATTENTION BUILDER !!! Great development opportunity to build your dream home in picturesque Hawks Ridge. Close to shopping, Lois Hole Provincial Park, St. Albert and all of its amenities, and 105 acre natural area full of mature trees, trails/bike paths, preserved wetlands and scenic ponds just outside your door. Live close to nature while taking advantage of city living. Quick access to major traffic arteries such as the Anthony Henday and Yellowhead Trail making your daily commute a breeze. 34.51ft x 114.99ft.

# **Community Information**

Address 1111 Gyrfalcon Crescent

Area Edmonton
Subdivision Hawks Ridge

City Edmonton
County ALBERTA

Province AB

Postal Code T5S 0S5

# **Additional Information**

Date Listed January 6th, 2025

Days on Market 105

Zoning Zone 59

DATA IS DEEMED RELIABLE BUT IS NOT GUARANTEED ACCURATE BY THE REALTORS® ASSOCIATION OF EDMONTON. COPYRIGHT 2025 BY THE REALTORS® ASSOCIATION OF EDMONTON. ALL RIGHTS RESERVED. Trademarks are owned or controlled by the Canadian Real Estate Association (CREA) and identify real estate professionals who are members of CREA (REALTOR®, REALTORS®) and/or the quality of services they provide (MLS®, Multiple Listing Service®)