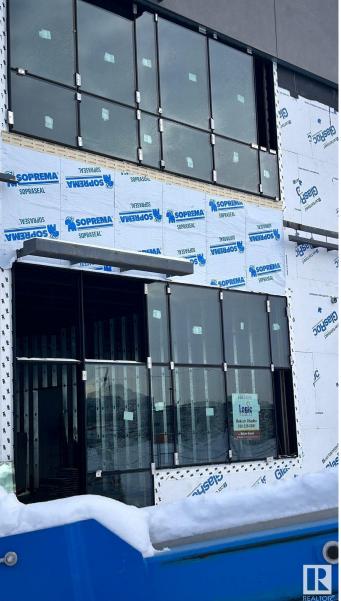

#### **\$0**

0 Bedroom, 0.00 Bathroom, Retail on 0.00 Acres

Ellerslie Industrial, Edmonton, AB

Incredible leasing Opportunity available in the Parsons Road area. This 1200 Sq. Ft. commercial unit is under construction and will be available on March 1, 2025. Exceptional location for business in the most desirable areas in the town. Perfect location for the new or existing business to expand in this location.

### Exterior

Exterior

Construction Concrete, Mixed