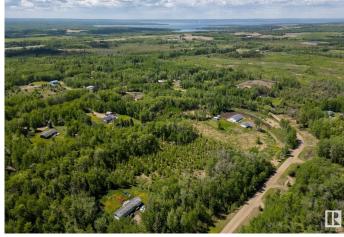

#### \$85,000

0 Bedroom, 0.00 Bathroom, Rural on 3.26 Acres

Highland Acres II, Rural Parkland County, AB

Looking for more space & the quietness of country life? Look no further! This lot is ready for a home.