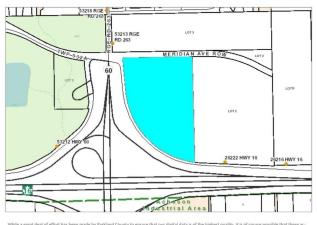

## **Community Information**

| Address     | 53211 Rr263           |
|-------------|-----------------------|
| Area        | Rural Parkland County |
| Subdivision | Acheson Business Park |
| City        | Rural Parkland County |
| County      | ALBERTA               |
| Province    | AB                    |
| Postal Code | T7Z 1R1               |

#### Location Details

| MUNICIPAL ADDRESS: 53211 F | GE RD 263             |                                             |  |
|----------------------------|-----------------------|---------------------------------------------|--|
| LEGAL ADDRESS: SW-15-53-26 | i-4                   |                                             |  |
| LOT: 1                     | BLOCK:                | PLAN: 4149TR                                |  |
| SUBDIVISION:               | Zoning: Country Resid | Zoning: Country Residential Estate District |  |

#### **Property/Land Details**

| ACRES: 37.74          | HECTARES: 15.272      |  |
|-----------------------|-----------------------|--|
| ASSESSMENT: \$6,320   | ASSESSMENT YEAR: 2023 |  |
| ELECTORAL DIVISION: 2 |                       |  |