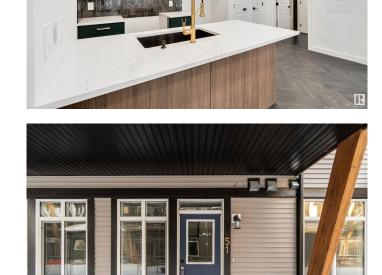

### \$179,900

1 Bedroom, 1.00 Bathroom, 509 sqft Condo / Townhouse on 0.00 Acres

Glenridding Ravine, Edmonton, AB

FULLY LANDSCAPED! Welcome to Essential Glenridding, where luxury living meets modern convenience! This stunning new 1bed/1bath condo features new designer finishes that will take your breath away. The CEDAR offers an open-concept floor plan with a full bath, laundry room and 1 bedroom. The private patio is the perfect addition for hosting summer BBQs or relaxing after a long day. The kitchen features 36" upgraded cabinets, quartz countertops and overlooks the living room. It's the perfect space to whip up your favourite meals or entertain friends and family. This home also comes with a generous \$3,000 appliance allowance and one assigned parking stall. Don't miss out! QUICK POSSESSION!

#### **Essential Information**

MLS® # E4417680 Price \$179,900

Bedrooms 1

Bathrooms 1.00

Full Baths 1

Square Footage 509

Acres 0.00

Year Built 2023