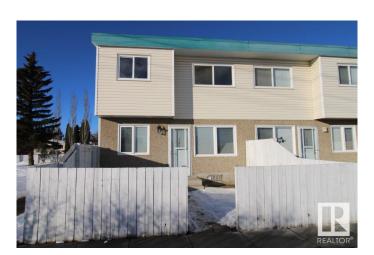

# \$214,900 - 105 16348 109 Street, Edmonton

MLS® #E4417708

## \$214,900

3 Bedroom, 1.50 Bathroom, 1,060 sqft Condo / Townhouse on 0.00 Acres

Lorelei, Edmonton, AB

This beautifully renovated end-unit townhouse offers modern living at its finest, with all both heat and water utilities covered by the condo fees! Every detail has been thoughtfully renovated, from brand-new baseboards and lighting to the sleek vinyl plank flooring that flows seamlessly throughout. Both bathrooms have been completely updated, and the kitchen is stunning, with new stainless steel appliances and contemporary finishes. The basement is unfinished, perfect for additional storage space or workout/play area.

#### **Exterior**

Exterior Wood, Brick, Stucco, Vinyl

Exterior Features Playground Nearby, Public Transportation, Schools, Shopping Nearby

Roof Tar & amp; Gravel

Construction Wood, Brick, Stucco, Vinyl

Foundation Concrete Perimeter