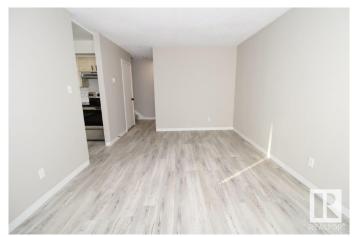

## \$214,900

3 Bedroom, 1.50 Bathroom, 1,060 sqft Condo / Townhouse on 0.00 Acres

Lorelei, Edmonton, AB

This beautifully renovated end-unit townhouse offers modern living at its finest, with all both heat and water utilities covered by the condo fees! Every detail has been thoughtfully renovated, from brand-new baseboards and lighting to the sleek vinyl plank flooring that flows seamlessly throughout. Both bathrooms have been completely updated, and the kitchen is stunning, with new stainless steel appliances and contemporary finishes. The basement is unfinished, perfect for additional storage space or workout/play area.