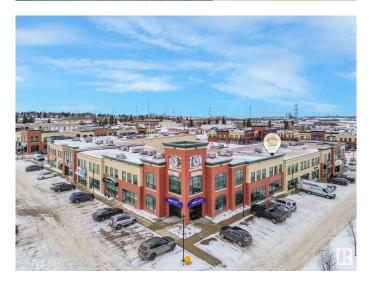

### \$634,900

0 Bedroom, 0.00 Bathroom, Industrial on 0.00 Acres

Broadmoor Centre, Sherwood Park, AB

COMMERCIAL CONDO WITH MIXED
USES.TWO PARKING STALLS IN FRONT
1500 SQ FT ON MAIN FLOOR & 1000 SQ
FT M/L MEZZANINE WITH A GREAT
STAIRCASE.MAIN FLOOR HAS BATHROOM
& STORAGE 10X14 OVERHEAD DOOR
,GREAT LOCATION .MINUTES FROM
ANTHONY HENDAY FREEWAY.LOTS OF
NATURAL LIGHT IN THIS UNIT QUICK
POSSESSION.CONDO FEES ARE \$525.15

# **Community Information**

Address 112 150 Chippewa Road

Area Sherwood Park

Subdivision Broadmoor Centre

City Sherwood Park

County ALBERTA

Province AB

Postal Code T8A 6A2