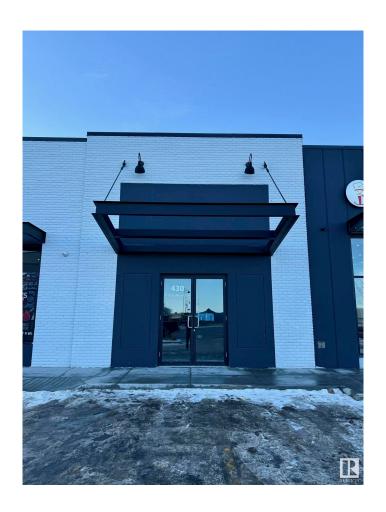

# \$475,000 - 430 1115 St Albert, St. Albert

MLS® #E4417980

## \$475,000

0 Bedroom, 0.00 Bathroom, Retail on 0.00 Acres

Erin Ridge North, St. Albert, AB

Located in Erin Ridge Retail Plaza, this 1,023 sq. ft. retail space offers prime positioning within a shopping center along St. Albert Trail. Benefit from excellent exposure to an average of 40,226 vehicles daily, high-visibility signage opportunities, and convenient access to 227 parking stalls. Surrounded by an established tenant mix, including Cure MD, Erin Ridge Children's Academy, Wild Wing, Fast Fired by Carbone, Basha Donair, and Tandoori Fusion, this property is ideal for a wide range of uses under CC Corridor Commercial Zoning.