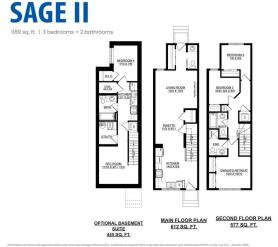

#### \$399.998

3 Bedroom, 2.50 Bathroom, 1,190 sqft Single Family on 0.00 Acres

Kinglet Gardens, Edmonton, AB

Welcome to this brand new home the "Sage 11― Built by Broadview Homes and is located in one of North West Edmonton's newest premier communities of Kinglet Gardens. With just under 1200 square Feet this home comes single parking pad, this opportunity is perfect for a young family or young couple. Your main floor is complete with luxury Vinyl plank flooring throughout the great room and the kitchen. Highlighted in your new kitchen are upgraded cabinets, upgraded counter tops and a tile back splash. Finishing off the main level is a 2 piece bathroom. The upper level has 3 bedrooms and 2 full bathrooms that is perfect for a first time buyer. \*\*\* This home is under construction and slated to be completed summer of this year\*\*\*\*

#### **Essential Information**

MLS® # E4418122 Price \$399,998

Bedrooms 3

Bathrooms 2.50

Full Baths 2

Half Baths 1

Square Footage 1,190 Acres 0.00

Year Built 2025

#### Interior

Interior Features ensuite bathroom

Appliances See Remarks

Heating Forced Air-1, Natural Gas

Stories 2

Has Basement Yes

Basement Full, Unfinished