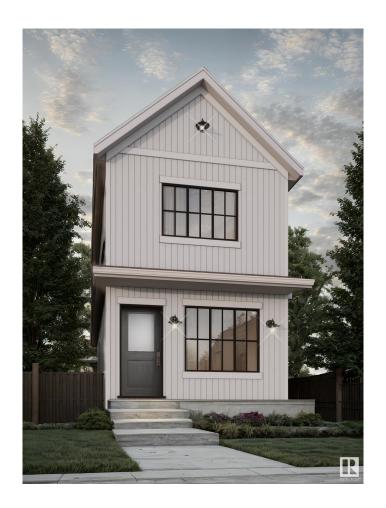

# \$399,998 - 4282 Kinglet Drive, Edmonton

MLS® #E4418122

#### \$399.998

3 Bedroom, 2.50 Bathroom, 1,190 sqft Single Family on 0.00 Acres

Kinglet Gardens, Edmonton, AB

Welcome to this brand new home the "Sage 11― Built by Broadview Homes and is located in one of North West Edmonton's newest premier communities of Kinglet Gardens. With just under 1200 square Feet this home comes single parking pad, this opportunity is perfect for a young family or young couple. Your main floor is complete with luxury Vinyl plank flooring throughout the great room and the kitchen. Highlighted in your new kitchen are upgraded cabinets, upgraded counter tops and a tile back splash. Finishing off the main level is a 2 piece bathroom. The upper level has 3 bedrooms and 2 full bathrooms that is perfect for a first time buyer. \*\*\* This home is under construction and slated to be completed summer of this year\*\*\*\*

Type Single Family

Sub-Type Detached Single Family

Style 2 Storey
Status Active

#### **Exterior**

Exterior Wood, Vinyl

Exterior Features Airport Nearby, Golf Nearby, Park/Reserve, Playground Nearby, Public

Transportation, Schools, Shopping Nearby, See Remarks

Roof Asphalt Shingles

Construction Wood, Vinyl