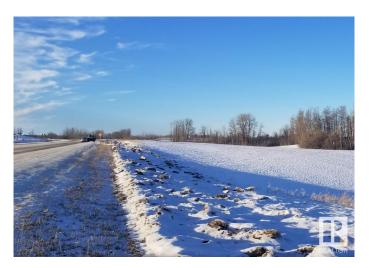

#### \$5,940,480

0 Bedroom, 0.00 Bathroom, Industrial on 0.00 Acres

Acheson Industrial, Rural Parkland County, AB

76.16 Acres. The Acheson advantage with the proximity of Edmonton! This potential industrial development site is strategically located within the Parkland County Acheson Industrial Area Structure Plan (ASP), and offers excellent access to key transportation routes. It provides quick access to Yellowhead Highway 16, and is just minutes from Anthony Henday, enhancing business connectivity. The site only a short drive from the vast amenities of Edmonton and Spruce Grove Alberta whiles also being strategically nestled in Acheson, Alberta. With a central location and access to surrounding infrastructure, this site presents prime potential for future industrial development. 4;26;53;11;NE (Southern Portion) Zoning: Industrial Reserve District (IRD).