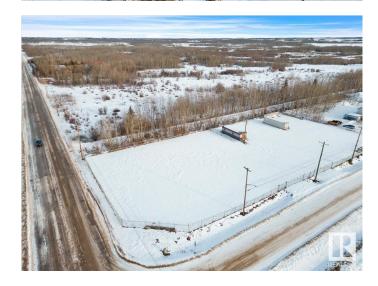

## \$159,000 - 4402 51 Avenue, Redwater

MLS® #E4418355

## \$159,000

0 Bedroom, 0.00 Bathroom, Land Commercial on 0.00 Acres

Redwater, Redwater, AB

Corner Lot - Industrial Site 0.615 Acre Fenced Lot! \*\*Zoned M1\*\* This would be an excellent laydown yard....6ft chain-link fence & gated approach. Located in the Redwater Industrial Park. Close to Alberta's Industrial Heartland with easy access to Fort Saskatchewan, Fort McMurray & North Edmonton. Hwy 644 & Hwy 38. All city services at the property line including water, gas & power. The adjacent lot is also For Sale. GST maybe applicable.