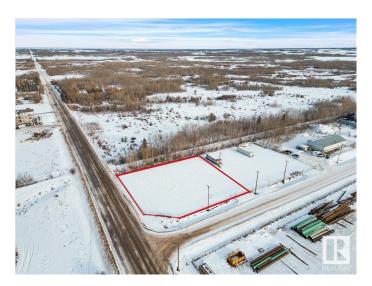

## \$159,000 - 4402 51 Avenue, Redwater

MLS® #E4418355

## \$159,000

0 Bedroom, 0.00 Bathroom, Land Commercial on 0.00 Acres

Redwater, Redwater, AB

Corner Lot - Industrial Site 0.615 Acre Fenced Lot! \*\*Zoned M1\*\* This would be an excellent laydown yard....6ft chain-link fence & gated approach. Located in the Redwater Industrial Park. Close to Alberta's Industrial Heartland with easy access to Fort Saskatchewan, Fort McMurray & North Edmonton. Hwy 644 & Hwy 38. All city services at the property line including water, gas & power. The adjacent lot is also For Sale. GST maybe applicable.