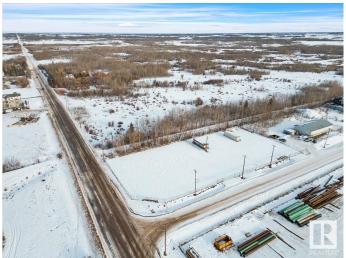

## \$159,000 - 4402 51 Avenue, Redwater

MLS® #E4418355

## \$159,000

0 Bedroom, 0.00 Bathroom, Land Commercial on 0.00 Acres

Redwater, Redwater, AB

Corner Lot - Industrial Site 0.615 Acre Fenced Lot! \*\*Zoned M1\*\* This would be an excellent laydown yard....6ft chain-link fence & gated approach. Located in the Redwater Industrial Park. Close to Alberta's Industrial Heartland with easy access to Fort Saskatchewan, Fort McMurray & North Edmonton. Hwy 644 & Hwy 38. All city services at the property line including water, gas & power. The adjacent lot is also For Sale. GST maybe applicable.