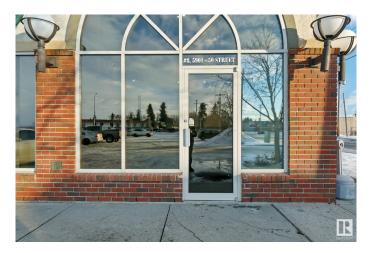

#### **\$0**

0 Bedroom, 0.00 Bathroom, Retail on 0.00 Acres

Willow Park\_LEDU, Leduc, AB

Prime high-traffic location in the heart of Leduc on 50th Street! This 1,774 sq. ft. space in a bustling strip mall is perfect for office, retail, or daycare use. Currently built out for office functionality, it features a reception area, boardroom, file room, 9 private offices, a kitchenette/coffee bar, 2 washrooms, and a secure outdoor storage area. The layout is flexible, with removable office walls to create larger spaces if needed. As a corner unit, it boasts excellent street exposure, abundant natural light from south-facing windows, and is ideal for prominent signage. The complex also offers ample parking for staff and clients.