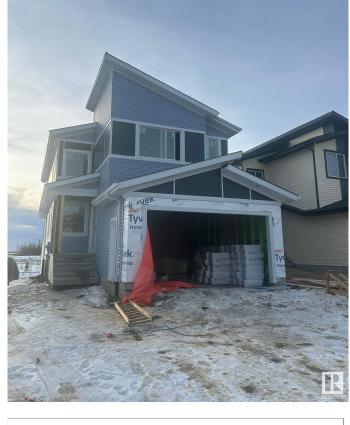

## \$725,000 - 5938 17 St, Rural Leduc County

MLS® #E4419263

## \$725,000

4 Bedroom, 3.00 Bathroom, 2,213 sqft Rural on 0.10 Acres

Irvin Creek, Rural Leduc County, AB

This stunning home is located in the desirable Irvine Creek community and features a walkout basement backing onto a serene pond. The main floor offers a den and a full bathroom, along with an extended kitchen and a spice kitchen for added convenience. The open-to-above living area enhances the sense of space and elegance. The upper floor boasts a luxurious master suite complete with a 5-piece ensuite and a spacious walk-in closet. Additionally, there are two generously sized bedrooms, a shared bathroom, and a versatile bonus room, perfect for family gatherings or relaxation

#### Built in 2025

Type