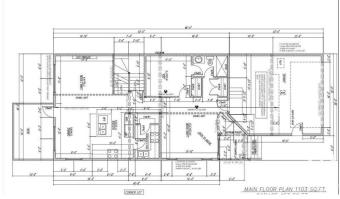

## \$725,000

4 Bedroom, 3.00 Bathroom, 2,213 sqft Rural on 0.10 Acres

Irvin Creek, Rural Leduc County, AB

This stunning home is located in the desirable Irvine Creek community and features a walkout basement backing onto a serene pond. The main floor offers a den and a full bathroom, along with an extended kitchen and a spice kitchen for added convenience. The open-to-above living area enhances the sense of space and elegance. The upper floor boasts a luxurious master suite complete with a 5-piece ensuite and a spacious walk-in closet. Additionally, there are two generously sized bedrooms, a shared bathroom, and a versatile bonus room, perfect for family gatherings or relaxation

## **Essential Information**

MLS® # E4419263 Price \$725,000

Bedrooms 4

Bathrooms 3.00

Full Baths 3

Square Footage 2,213
Acres 0.10
Year Built 2025

Sub-Type Detached Single Family

Rural