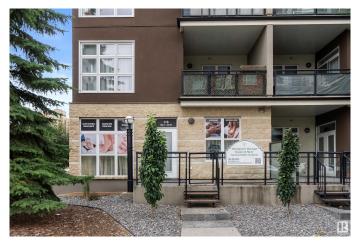

## \$329,500

0 Bedroom, 0.00 Bathroom, Retail on 0.00 Acres

Westmount, Edmonton, AB

TAKE ADVANTAGE OF THIS INCREDIBLE OPPORTUNITY to own a PREMIUM COMMERCIAL PROPERTY in the trendy GLENORA GATES area, ideally located at GROUND LEVEL within a RESIDENTIAL COMPLEX in the BREWERY DISTRICT. RECENTLY PRICE-REDUCED, this CORNER UNIT at a HIGH-TRAFFIC location, offers excellent value for any BUSINESS VENTURE, featuring FOUR ROOMS, a FULL BATHROOM, and a RECEPTION/WAITING AREA with DIRECT STREET ACCESS. The PROPERTY is complemented by TWO TITLED UNDERGROUND PARKING STALLS and AMPLE ON-SITE VISITOR PARKING, ensuring convenience for both clients and staff. ZONED UNDER DIRECT **DEVELOPMENT CONTROL PROVISION** (DC1-19312), the space is VERSATILE and suitable for a variety of uses, including a RESTAURANT, COFFEE SHOP, BAKERY, or other RETAIL and PROFESSIONAL BUSINESSES. With IMMEDIATE OCCUPANCY available, this is a RARE CHANCE to secure a WELL-LOCATED. HIGH-POTENTIAL COMMERCIAL PROPERTY at an EXCEPTIONAL PRICE! ACT QUICKLY before it's GONE!