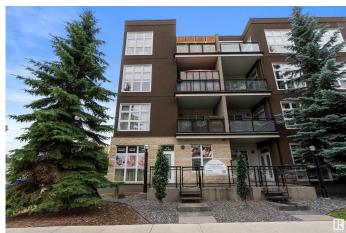

## \$329,500

0 Bedroom, 0.00 Bathroom, Retail on 0.00 Acres

Westmount, Edmonton, AB

TAKE ADVANTAGE OF THIS INCREDIBLE OPPORTUNITY to own a PREMIUM COMMERCIAL PROPERTY in the trendy GLENORA GATES area, ideally located at GROUND LEVEL within a RESIDENTIAL COMPLEX in the BREWERY DISTRICT. RECENTLY PRICE-REDUCED, this CORNER UNIT at a HIGH-TRAFFIC location, offers excellent value for any BUSINESS VENTURE, featuring FOUR ROOMS, a FULL BATHROOM, and a RECEPTION/WAITING AREA with DIRECT STREET ACCESS. The PROPERTY is complemented by TWO TITLED UNDERGROUND PARKING STALLS and AMPLE ON-SITE VISITOR PARKING, ensuring convenience for both clients and staff. ZONED UNDER DIRECT **DEVELOPMENT CONTROL PROVISION** (DC1-19312), the space is VERSATILE and suitable for a variety of uses, including a RESTAURANT, COFFEE SHOP, BAKERY, or other RETAIL and PROFESSIONAL BUSINESSES. With IMMEDIATE OCCUPANCY available, this is a RARE CHANCE to secure a WELL-LOCATED. HIGH-POTENTIAL COMMERCIAL PROPERTY at an EXCEPTIONAL PRICE! ACT QUICKLY before it's GONE!