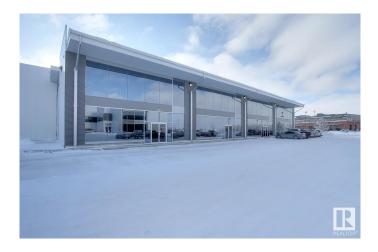

#### \$0

0 Bedroom, 0.00 Bathroom, Retail on 0.00 Acres

Campbell Business Park, St. Albert, AB

Main floor window front 2,000 sq. ft. retail area plus 1,000 sq. ft. mezzanine area. Open for your development! Some walls are framed only, building is four minutes from Servus Place Complex. Campbell Buisness Park is on Anthony Henday at 156 Street.

## Exterior

Construction Metal, Steel Frame