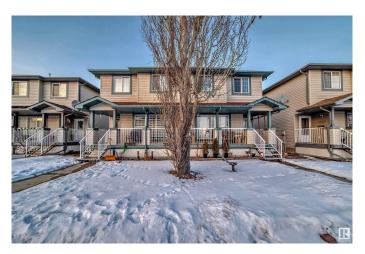

#### \$388,000

3 Bedroom, 1.50 Bathroom, 1,232 sqft Single Family on 0.00 Acres

Silver Berry, Edmonton, AB

This charming two-story half-duplex is located on a quiet street in Silver Berry. It features three bedrooms, one-and-a-half bathrooms, a double detached garage, and a covered deck. On the main floor, you'll find a spacious living area, a large kitchen, and a dining area. The basement is currently open for development and offers the potential for a fourth bedroom. Convenient parking is available in front of the property, and the house backs onto green space. Various amenities are within a short distance. Recent improvements include a hot water tank, stove, over-the-range - Microwave, Oven, fridge, and garage door. Additionally, there is a customized walk-in closet in the main bedroom.

## **Community Information**

Address 2536 30 Ave
Area Edmonton
Subdivision Silver Berry
City Edmonton
County ALBERTA

Province AB

Postal Code T6T 2A1

#### **Exterior**

Exterior Wood, Vinyl

Exterior Features Back Lane, Fenced, Flat Site, Landscaped, Playground Nearby, Public

Transportation, Schools, Shopping Nearby

Roof Asphalt Shingles

Construction Wood, Vinyl