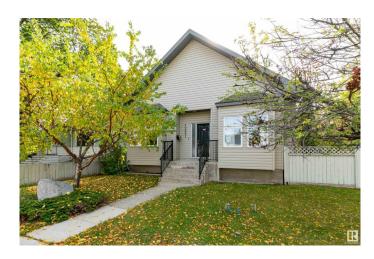

# \$900,000

6 Bedroom, 3.00 Bathroom, 3,024 sqft Single Family on 0.00 Acres

Allendale, Edmonton, AB

Opportunity!!! Location!!Full side by side
Duplex Beautiful curb appeal, Huge corner lot
with detached double garage. One side of this
bright open home features a generous sized
bedroom on each floor. 3 bathrooms. High
quality appliances and upgrades throughout!
The basement features a 2nd kitchen. The
second side of this duplex features 3 huge
bedrooms all with 4 pce ensuites and walk in
closets. wood floors,quality double cabinets
and upgrades throughout. Concrete wrap
around patio. Landscaped with fruit trees! A
home you must see to appreciate!

#### **Exterior**

Exterior Wood, Vinyl

Exterior Features Corner Lot, Landscaped, Public Transportation, Schools, Shopping

Nearby

Roof Asphalt Shingles

Construction Wood, Vinyl

Foundation Concrete Perimeter