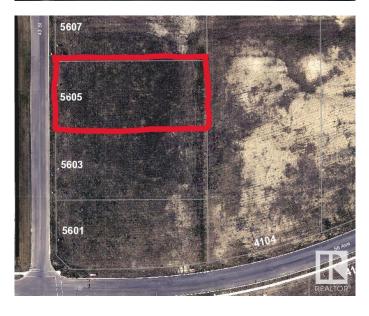

# \$562,800 - 5605 43 Street, Leduc

MLS® #E4419864

## **Community Information**

| Address     | 5605 43 Street        |
|-------------|-----------------------|
| Area        | Leduc                 |
| Subdivision | Leduc Industrial Park |
| City        | Leduc                 |
| County      | ALBERTA               |
| Province    | AB                    |
| Postal Code | T9E 0H8               |