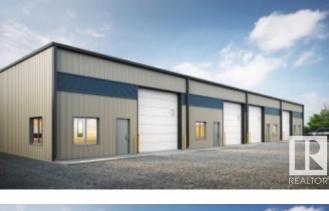

## \$562,800

0 Bedroom, 0.00 Bathroom, Industrial on 0.00 Acres

Leduc Industrial Park, Leduc, AB

Pre selling bays, estimated completion end of 2025. Starting at 2010 sq ft bays, total of 12,120 sq ft available. Zoned light industrial. Bay doors on the front of the building are 12'x14' and 14'x14' on the back. 18' ceilings. Get in early to pick your spot.