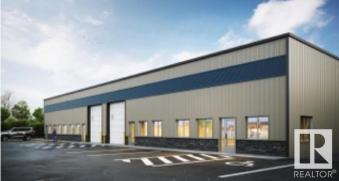

## \$562,800

0 Bedroom, 0.00 Bathroom, Industrial on 0.00 Acres

Leduc Industrial Park, Leduc, AB

Pre selling bays, estimated completion end of 2025. Starting at 2010 sq ft bays, total of 12,120 sq ft available. Zoned light industrial. Bay doors on the front of the building are 12'x14' and 14'x14' on the back. 18' ceilings. Get in early to pick your spot.