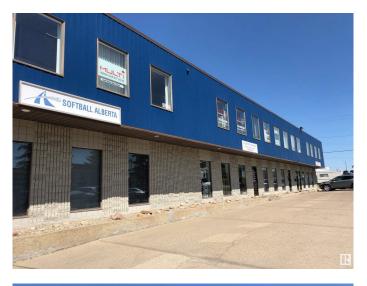

# \$0 - 9868a 33 Avenue, Edmonton

MLS® #E4419917

#### \$0

0 Bedroom, 0.00 Bathroom, Office on 0.00 Acres

Parsons Industrial, Edmonton, AB

Two offices, large reception/waiting/open area. Brand new vinyl plank flooring. Private washroom in unit. Off Parsons Road and 34 Ave with great access. Second floor office units include utilities and air conditioning.

## **Community Information**

| Address     | 9868a 33 Avenue    |
|-------------|--------------------|
| Area        | Edmonton           |
| Subdivision | Parsons Industrial |
| City        | Edmonton           |
| County      | ALBERTA            |
| Province    | AB                 |
| Postal Code | T6N 1C6            |
|             |                    |