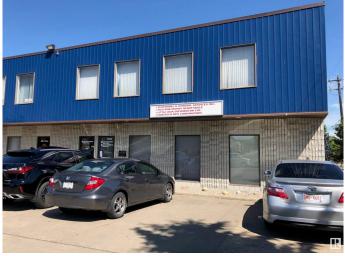

# \$0 - 9868a 33 Avenue, Edmonton

MLS® #E4419917

#### \$0

0 Bedroom, 0.00 Bathroom, Office on 0.00 Acres

Parsons Industrial, Edmonton, AB

Two offices, large reception/waiting/open area. Brand new vinyl plank flooring. Private washroom in unit. Off Parsons Road and 34 Ave with great access. Second floor office units include utilities and air conditioning.

#### Exterior

Exterior Block Construction Block