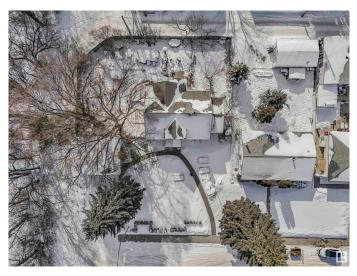

## \$926,175

0 Bedroom, 0.00 Bathroom, Land Commercial on 0.00 Acres

Fulton Place, Edmonton, AB

**INVESTORS & BUILDERS!** Incredible development opportunity in Fulton Place! A rare 4 adjacent lots totaling 1683 SQM, zoned RS (Small Scale Residential) Total Lot dimensions: 154ft wide x 119ft deep. Perfect for multi-residential, dream homes, duplexes, townhouses, basement suites, garage/garden suites, or a multi-family infill. Two existing bungalows with garages and month-to-month renters offer immediate cash flow while you plan your project. Ideally located minutes from downtown, within walking distance to Capilano Mall, and close to Gold Bar Park, river valley trails, Rundle Park, and Hardisty Fitness Centre. Top schools like Hardisty, McEwan, and King's College add to its appeal. A prime opportunity in a thriving, well-connected communityâ€"don't miss your chance to invest in Fulton Place! To be sold with adjacent lot 5211 101A Ave for \$1,325,000.