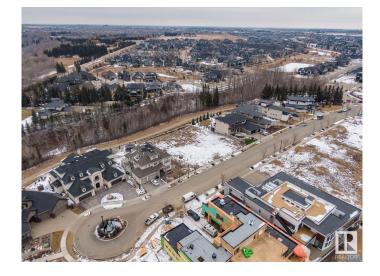

# \$990,000 - 7 3466 Keswick Boulevard, Edmonton

MLS® #E4420530

#### \$990,000

0 Bedroom, 0.00 Bathroom, Condo / Townhouse on 0.00 Acres

Keswick Area, Edmonton, AB

Rare Opportunity knocks. Picturesque 11,800+ sqft (0.275 acres) Estate WALKOUT lot backing onto RAVINE. Located in Southwest Edmonton's Keswick neighborhood, THE BANKS is unquestionably the most prestigious & private GATED community. This exclusive address features 23 lots in what will be an enclave of stunning, upscale Estate homes in the \$2.5 Million+ range. An amazing sanctuary environment bordered by Ravine, Environmental Reserve & the spectacular River Valley. Parks, ponds & a multitude of trails are just steps away. Use your own Builder. 3 & 4 car garages, Flat roof, Contemporary, Transitional or Traditionalâ€lif you can Dream it, you can Build it. This spectacular serene Country lifestyle is just minutes away to all amenities, shopping, restaurants & the Windermere Golf & CC. Architectural guidelines ensure that only the highest quality is attained for individual residences & overall street appearance.