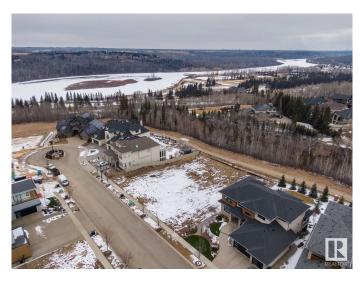

# \$990,000 - 7 3466 Keswick Boulevard, Edmonton

MLS® #E4420530

#### \$990,000

0 Bedroom, 0.00 Bathroom, Condo / Townhouse on 0.00 Acres

Keswick Area, Edmonton, AB

Rare Opportunity knocks. Picturesque 11,800+ sqft (0.275 acres) Estate WALKOUT lot backing onto RAVINE. Located in Southwest Edmonton's Keswick neighborhood, THE BANKS is unquestionably the most prestigious & private GATED community. This exclusive address features 23 lots in what will be an enclave of stunning, upscale Estate homes in the \$2.5 Million+ range. An amazing sanctuary environment bordered by Ravine, Environmental Reserve & the spectacular River Valley. Parks, ponds & a multitude of trails are just steps away. Use your own Builder. 3 & 4 car garages, Flat roof, Contemporary, Transitional or Traditionalâ€lif you can Dream it, you can Build it. This spectacular serene Country lifestyle is just minutes away to all amenities, shopping, restaurants & the Windermere Golf & CC. Architectural guidelines ensure that only the highest quality is attained for individual residences & overall street appearance.