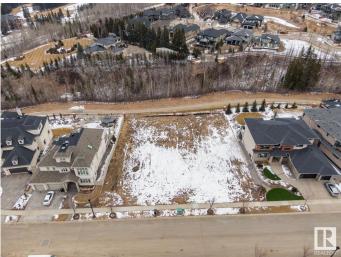

# \$990,000 - 7 3466 Keswick Boulevard, Edmonton

MLS® #E4420530

#### \$990,000

0 Bedroom, 0.00 Bathroom, Condo / Townhouse on 0.00 Acres

Keswick Area, Edmonton, AB

Rare Opportunity knocks. Picturesque 11,800+ sqft (0.275 acres) Estate WALKOUT lot backing onto RAVINE. Located in Southwest Edmonton's Keswick neighborhood, THE BANKS is unquestionably the most prestigious & private GATED community. This exclusive address features 23 lots in what will be an enclave of stunning, upscale Estate homes in the \$2.5 Million+ range. An amazing sanctuary environment bordered by Ravine, Environmental Reserve & the spectacular River Valley. Parks, ponds & a multitude of trails are just steps away. Use your own Builder. 3 & 4 car garages, Flat roof, Contemporary, Transitional or Traditionalâ€lif you can Dream it, you can Build it. This spectacular serene Country lifestyle is just minutes away to all amenities, shopping, restaurants & the Windermere Golf & CC. Architectural guidelines ensure that only the highest quality is attained for individual residences & overall street appearance.