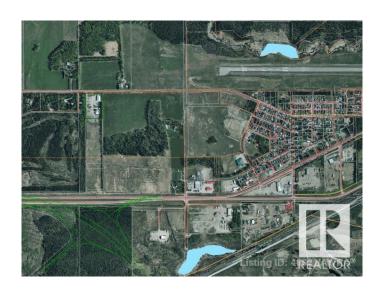

### \$1,100,000

0 Bedroom, 0.00 Bathroom, Land Commercial on 0.00 Acres

Edson, Edson, AB

Attention Developers! Close to 16 acres of prime industrial development land facing HWY 16(part of Trans-Canada Highway). High Traffic Exposure located in Edson Alberta only 2 miles west of Downtown.