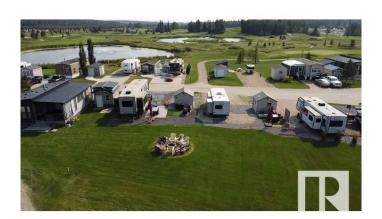

## \$228,400

0 Bedroom, 0.00 Bathroom, Rural on 0.01 Acres

Trestle Creek Golf Resort, Rural Parkland County, AB

Trestle Creek Golf & RV Resort â€" Your Perfect Getaway! This is your chance to own a piece of paradise in a one-of-a-kind resort! Located just 45 minutes west of Edmonton, this pie-shaped lot is close to endless outdoor activities, ideal for family time, friends, or a golf weekend. Enjoy walking distance to washrooms, showers, and laundry facilities. Just a short golf cart ride away, you'll find thrilling waterslides, ziplining, water skiing, a sandy beach, playgrounds, tennis courts, basketball nets, and a baseball field. Winter fun is just as abundant, with outdoor activities for every season. Relax by cozy campfires, join events hosted by the social committee, and enjoy a summer full of golf and new friends. Plus, bonus: water, sewer, and Wi-Fi are included! Come experience Trestle Creek â€" the perfect mix of adventure, relaxation, and community!

## **Community Information**

Address 263 53126 Rge Road 70

Area Rural Parkland County

Subdivision Trestle Creek Golf Resort

City Rural Parkland County

County ALBERTA

Province AB

Postal Code T0E 0S0

#### **Exterior**

Exterior Features Backs Onto Park/Trees, Flat Site, Gated Community, Golf Nearby,

Landscaped, Low Maintenance Landscape, Paved Lane, Picnic Area,

Playground Nearby, Recreation Use