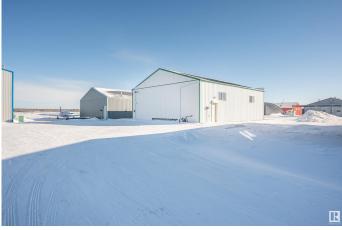

## \$375,000

0 Bedroom, 0.00 Bathroom, Industrial on 0.00 Acres

None, Rural Strathcona County, AB

Welcome to the amazing 48' x 60' Heated hanger at the South Cooking Lake Airport! This redone hanger features a new full length 13' 10" High X 39' Wide DIAMOND Bi-Fold electric lift door, Epoxy floors, Kitchenette with a Fridge and Microwave and 3 piece bath Bathroom . Servicing includes a 550 Gallon Water tank, and a 1000 Gallon septic holding tank, Radiant heat and Hot Water on Demand. Cooking Lake Airport is located 15 Minutes South East of Sherwood park and is Canadas oldest operating public Airport with a 2950' Runway, 11 taxiways, 24/7 Aircraft Refueling station. This is a great location for the Airplane enthusiast with all the convenience's you will need .

#### Exterior

| Exterior     | Wood Frame |
|--------------|------------|
| Construction | Wood Frame |