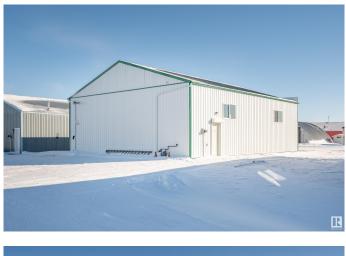

## \$375,000

0 Bedroom, 0.00 Bathroom, Industrial on 0.00 Acres

None, Rural Strathcona County, AB

Welcome to the amazing 48' x 60' Heated hanger at the South Cooking Lake Airport! This redone hanger features a new full length 13' 10" High X 39' Wide DIAMOND Bi-Fold electric lift door, Epoxy floors, Kitchenette with a Fridge and Microwave and 3 piece bath Bathroom . Servicing includes a 550 Gallon Water tank, and a 1000 Gallon septic holding tank, Radiant heat and Hot Water on Demand. Cooking Lake Airport is located 15 Minutes South East of Sherwood park and is Canadas oldest operating public Airport with a 2950' Runway, 11 taxiways, 24/7 Aircraft Refueling station. This is a great location for the Airplane enthusiast with all the convenience's you will need .

#### Exterior

| Exterior     | Wood Frame |
|--------------|------------|
| Construction | Wood Frame |