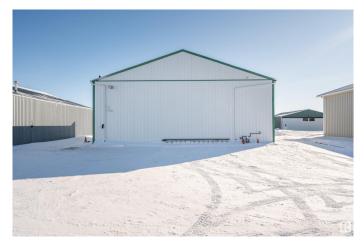

## \$375,000

0 Bedroom, 0.00 Bathroom, Industrial on 0.00 Acres

None, Rural Strathcona County, AB

Welcome to the amazing 48' x 60' Heated hanger at the South Cooking Lake Airport! This redone hanger features a new full length 13' 10" High X 39' Wide DIAMOND Bi-Fold electric lift door, Epoxy floors, Kitchenette with a Fridge and Microwave and 3 piece bath Bathroom . Servicing includes a 550 Gallon Water tank, and a 1000 Gallon septic holding tank, Radiant heat and Hot Water on Demand. Cooking Lake Airport is located 15 Minutes South East of Sherwood park and is Canadas oldest operating public Airport with a 2950' Runway, 11 taxiways, 24/7 Aircraft Refueling station. This is a great location for the Airplane enthusiast with all the convenience's you will need .

#### Exterior

| Exterior     | Wood Frame |
|--------------|------------|
| Construction | Wood Frame |